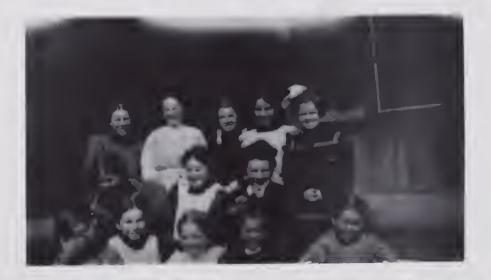

Upper pictures taken in 1914

Picture at left taken in 1915

Left to right from back row and Miss Fish was the teacher Dorothy Hunt, Ella Sharrocks, Dorothy Grierson, Milan Ross, Mary Swallen, Middle Row Esther Swallen, Marian Sharrocks, Caroline Smith, Katherine Blair, Marjory Grierson, Charlotte Morris, Anna Smith & Lois Blair in 3rd row.